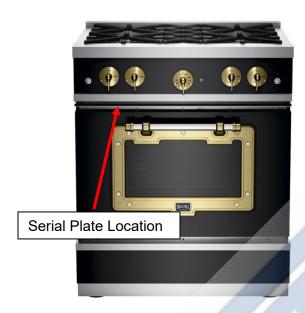

### Sealed Burner Range

Serial Plate is located on the underside of control console on sealed burner range models.

Serial Plate is located on the underside of control console on Induction range models.

Date: February 2023