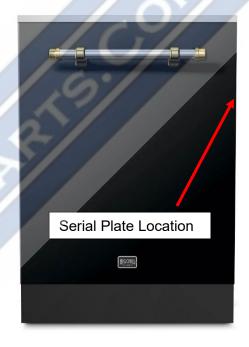

#### Electric Wall Oven

Serial Plate is located on the underside of control console on wall oven models or behind control console on left side wall.

Serial Plate is located on the right-side door frame on dishwasher models.