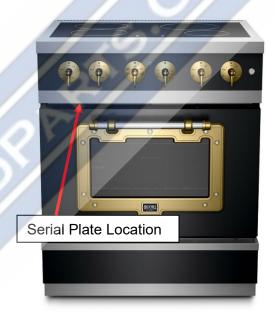

### Sealed Burner Range

Serial Plate is located on the underside of control console on sealed burner range models.

Serial Plate is located on the underside of control console on Induction range models.

Date: February 2023