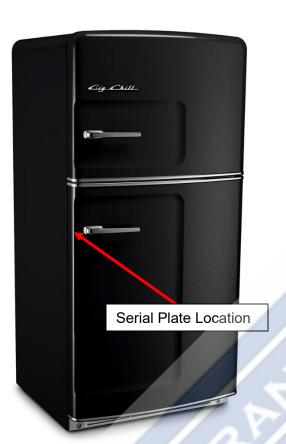

Date: February 2023

No: B-002

Model(s) All Big Chill Models

<u>Issue</u> Big Chill Serial Plate Locations

Action Serial plate locations for all refrigeration, cooking, and ventilation product.

30" Bottom Freezer Refrigerator

36" Bottom Freezer Refrigerator



Open refrigerator door. The serial plate is on the top cabinet breaker strip.



Open refrigerator door serial plate is inside left wall of refrigerator or pull-out refrigerator full length deli drawer. The serial plate is located under the drawer



Date: February 2023

No: B-002

### Top Freezer Refrigerator



#### Beverage Refrigerator



Open refrigerator door. The serial plate is on the left side interior wall.

Open refrigerator door. The serial plate is on the left side interior wall.



Date: February 2023

No: B-002

### Sealed Burner Range







Serial Plate is located on the underside of control console on sealed burner range models.

Serial Plate is located on the underside of control console on Induction range models.



Date: February 2023

No: B-002

#### Electric Wall Oven







Serial Plate is located on the underside of control console on wall oven models or behind control console on left side wall.

Serial Plate is located on the right-side door frame on dishwasher models.





Date: February 2023

No: B-002

### Vent Hood & Liner