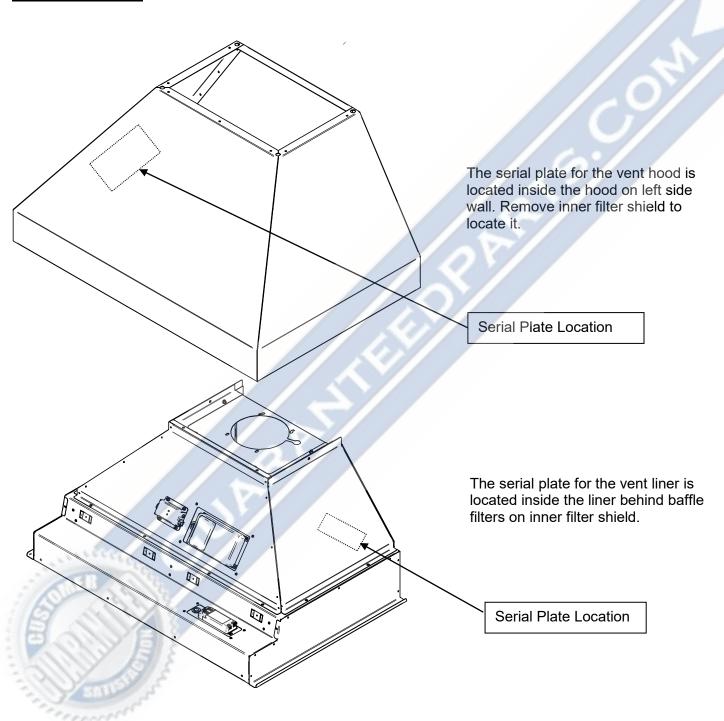

No: B-002

### Top Freezer Refrigerator



#### Beverage Refrigerator



Open refrigerator door. The serial plate is on the left side interior wall.

Open refrigerator door. The serial plate is on the left side interior wall.



Date: February 2023

No: B-002

### Sealed Burner Range







Serial Plate is located on the underside of control console on sealed burner range models.

Serial Plate is located on the underside of control console on Induction range models.



Date: February 2023

No: B-002

#### Electric Wall Oven







Serial Plate is located on the underside of control console on wall oven models or behind control console on left side wall.

Serial Plate is located on the right-side door frame on dishwasher models.





Date: February 2023

No: B-002

### Vent Hood & Liner