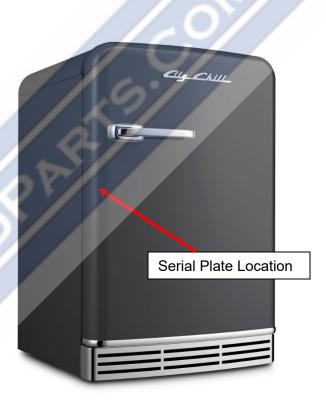

#### Beverage Refrigerator

Open refrigerator door. The serial plate is on the left side interior wall.

Open refrigerator door. The serial plate is on the left side interior wall.

Date: February 2023

No: B-002