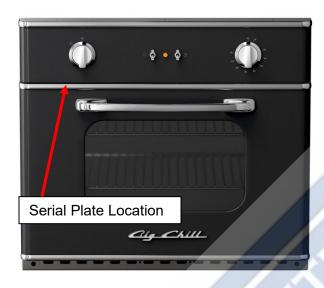

#### Electric Wall Oven

Serial Plate is located on the underside of control console on wall oven models or behind control console on left side wall.

Serial Plate is located on the right-side door frame on dishwasher models.