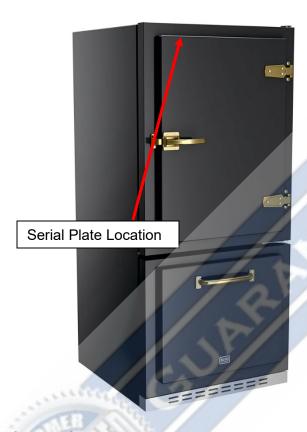

36" Bottom Freezer Refrigerator

Open refrigerator door. The serial plate is on the top cabinet breaker strip.

Open refrigerator door serial plate is inside left wall of refrigerator or pull-out refrigerator full length deli drawer. The serial plate is located under the drawer