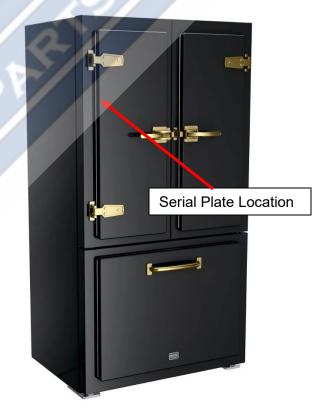

36" Bottom Freezer Refrigerator

Open refrigerator door. The serial plate is on the top cabinet breaker strip.

Open refrigerator door serial plate is inside left wall of refrigerator or pull-out refrigerator full length deli drawer. The serial plate is located under the drawer